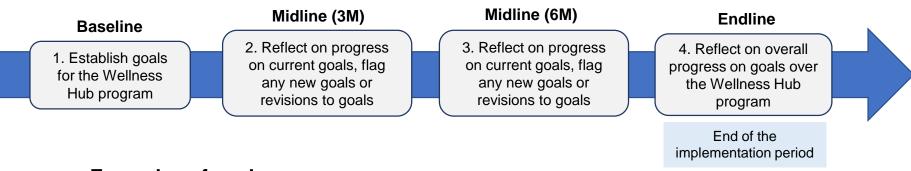

## Setting Goals for the Wellness Hub Program

#### Purpose:

- 1. To ensure the Wellness Hub program is helping you make meaningful progress on your goals
- 2. To evaluate the overall impact of the Wellness Hub program on LTCH and RH goals

#### • Examples of goals:

- 1. I would like to increase vaccination rates of staff at my site beyond the current plateau
- 2. I would like to decrease burnout levels among staff at my site
- What measures might indicate success:
  - 1. Quantitative increase in vaccine rates; perceived increase in knowledge of benefits of vaccine and attitudes towards the vaccine
  - 2. Perceived improvement in staff engagement levels, attitude towards being at work