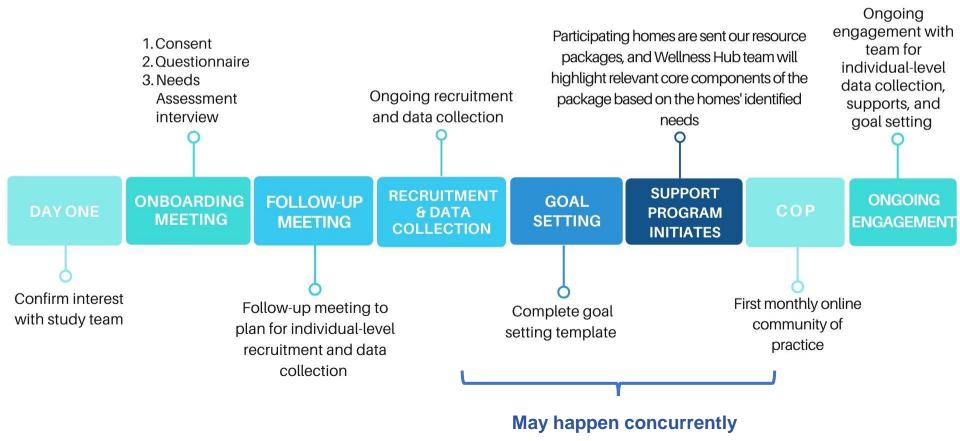

s that can be leveraged to address challenges homes are experiencing
- Provide an opportunity to share implementation challenges and successes in categories of wellness, vaccine and IPAC
- Allow homes to inform the direction of the meetings as the true experts in the field



+ Option to engage with a Wellness Hub facilitator 1:1 to receive support with tailoring and implementing Wellness Hub resources in your unique setting



## Additional Resources and Supports

• Swish and Gargle PCR saliva testing for COVID-19 diagnosis with results within 24-72 hours for symptomatic or high-risk exposure LTCH/RH staff, their household members, and residents' essential care partners

\*Currently available for homes in the GTA regions only





### Next Steps for Participation in Wellness Hub Program





## Contact us:

Email: wellnesshub@unityhealth.to

Website: https://wellness-hub.ca

Twitter: @WellnessHubKT 🔰







## PCR Saliva Testing for COVID-19 Diagnosis

- Available for symptomatic or high-risk exposure LTCH/RH staff, their household members, and essential care partners for all enrolled homes in the GTA
- Swish and gargle C19 diagnostic test; 98% sensitivity (Goldfarb, April 2021; JCM)
- Helpful demo from the BC group: <u>https://www.youtube.com/watch?v=V9xonNTtApY</u>
- Only available to sites in the Greater Toronto Area
- How to sign up:
  - 1. Complete the online registration form for each individual requiring a test at

https://redcap.link/wellnesshub\_c19salivatest

- 2. Select your method of receiving a test (pick-up at LTCH for a family member OR have kit couriered to