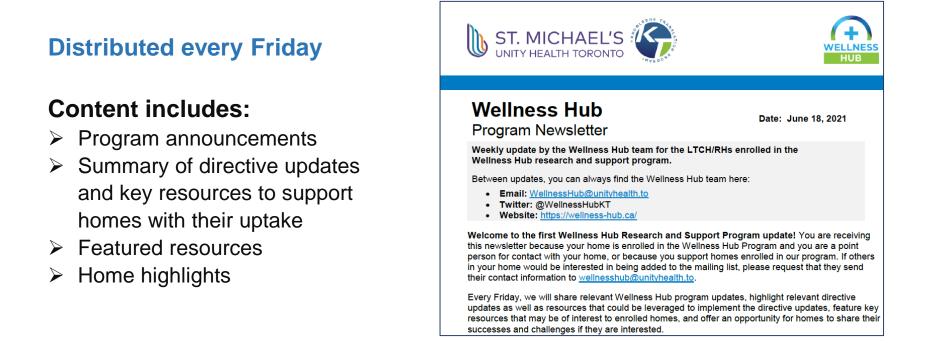

### Weekly Wellness Hub Program Newsletter

All home liaisons are added to the newsletter automatically once the home is enrolled in the Wellness Hub Program.