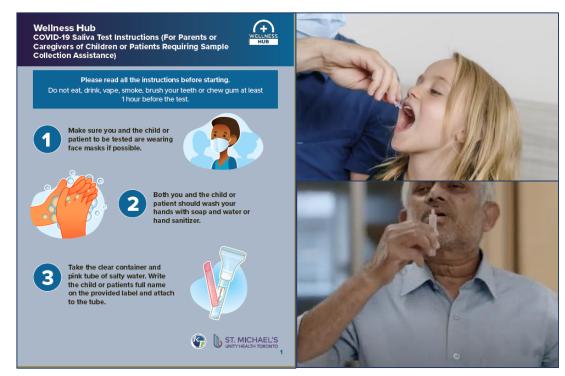

Wellness Hub COVID-19 Saliva Test Instructions (For Parents or Caregivers of Children or Patients Requiring Sample Collection Assistance)

Please read all the instructions before starting. Do not eat, drink, vape, smoke, brush your teeth or chew gum at least 1 hour before the test.

Both you and the child or patient should wash your hands with soap and water or hand sanitizer.